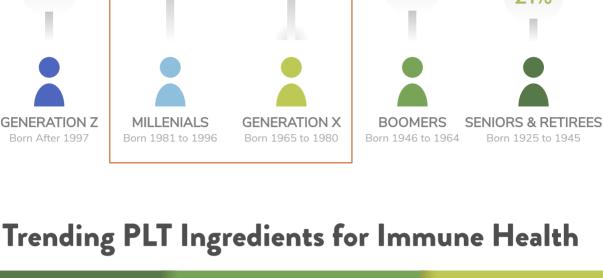

THE NEW NORMAL: Self-care is a trend that will drive supplement sales growth, with Millennials & Gen-Xers leading the way. Some ingredients will retain momentum!

Market Makers • June 2020

# amazon.com Post-Panic Buying **10** out of the **top 20**

related, with an average of **612%** growth." Netrush, June 2020

Millennials & Gen X Consumers Lead the Pack